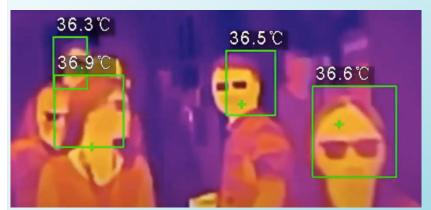

## **HETD** proposed by AGILE

High Resolution Thermal Camera based solution Detect high temperature at any point on face Hence ensures virus suspect detection efficiently

- √ Max Temp 97.6°F on left corner of forehead
- √ Max Temp 98.1 and 98.5 respectively at eye lid corners

Means, measuring temperature at any point on forehead serves no or least purpose

www.agdp.co.in; +91 9899045247; info@agdp.co.in