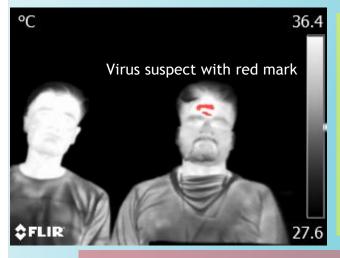

From EBOLA to CORONA almost every virus infection first symptom is Fever/ body temperature elevation

HETD instantly detects the suspects and raise audio-visual alarm

Preventive measures ensures NO Spread of infection to others

## **HETD** proposed by AGILE

High Resolution Thermal Camera based solution Detect high temperature at any point on face Hence ensures virus suspect detection efficiently

- √ Max Temp 97.6°F on left corner of forehead
- √ Max Temp 98.1 and 98.5 respectively at eye lid corners

Means, measuring temperature at any point on forehead serves no or least purpose

www.agdp.co.in; +91 9899045247; info@agdp.co.in