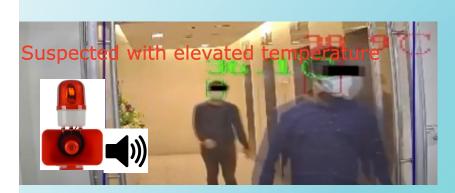

#### **Key Features**

- ✓ IP67 rated suitable for outdoor installation
- ✓ High Infrared Thermal resolution of 160 x 120 pixels
- ✓ Non contact Screening with no human intervention
- ✓ Intelligently Engineered software algorithm
- ✓ Live image displayed on PC/Laptop
- ✓ User defined alarm temp. above 99.0 to 102°F
- ✓ Audio & Visual Alarm in case of virus infected suspect
- ✓ E-mail facility (Optional)
- ✓ Image saved as a function of alarm
- ✓ Face detection ensures only face temp based alarm i.e. no false alarms due to hot spot like Smoke, Tea, Coffee, Hot Food etc.

From EBOLA to CORONA almost every virus infection first symptom is Fever/ body temperature elevation

HETD instantly detects the suspects and raise audio-visual alarm

Preventive measures ensures NO Spread of infection to others