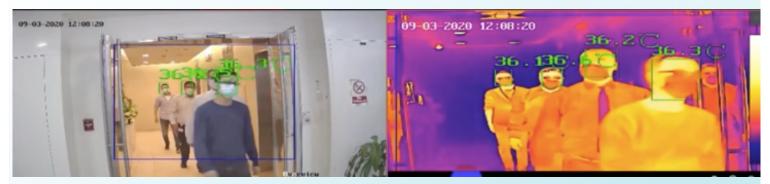

## **HUMAN ELEVATED TEMPERATURE DETECTION (HETD)**

**VISUAL + THERMAL IMAGE** 

**FACE DETECTION** 

**NO FALSE ALARM** 

VISUAL & AUDIO ALARM IN CASE OF SUSPECT WITH HIGH TEMP.

**INSTALLED AT ENTRY POINTS** 

## **HUMAN ELEVATED TEMPERATURE DETECTION (HETD)**

HETD designed by AGILE to detect suspects for various infectious virus including CORONA (COVID-19)

From EBOLA to CORONA almost every virus infection first symptom is Fever/ body temperature elevation

HETD instantly detects the suspects and raise audio-visual alarm

Preventive measures ensures NO Spread of infection to others