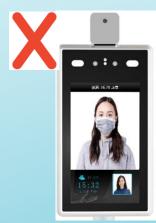

#### **Face Detection with Temp screening**

Infrared pointer sensor based solution
Measures temperature of only 1 point on face
Temp point depends on height/ position
Eye lid corner or forehead are only required points
Most likely to take abrupt reading of no use