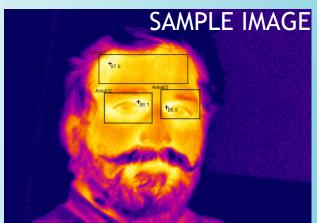

- √ Max Temp 97.6°F on left corner of forehead
- √ Max Temp 98.1 and 98.5 respectively at eye lid corners

Means, measuring temperature at any point on forehead serves no or least purpose

www.agdp.co.in; +91 9899045247; info@agdp.co.in