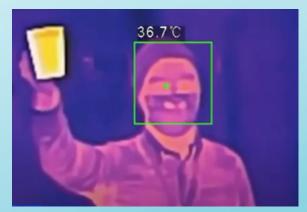

#### **Face Detection with Temp screening**

Infrared pointer sensor based solution
Measures temperature of only 1 point on face
Temp point depends on height/ position
Eye lid corner or forehead are only required points
Most likely to take abrupt reading of no use

- √ Max Temp 97.6°F on left corner of forehead
- √ Max Temp 98.1 and 98.5 respectively at eye lid corners

Means, measuring temperature at any point on forehead serves no or least purpose

www.agdp.co.in; +91 9899045247; info@agdp.co.in