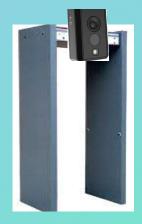

## **HUMAN ELEVATED TEMPERATURE DETECTION (HETD)**

**VISUAL + THERMAL IMAGE** 

**FACE DETECTION** 

**NO FALSE ALARM** 

VISUAL & AUDIO ALARM IN CASE OF SUSPECT WITH HIGH TEMP.

**INSTALLED AT ENTRY POINTS** 

## **HUMAN ELEVATED TEMPERATURE DETECTION (HETD)**

HETD designed by AGILE to detect suspects for various infectious virus including CORONA (COVID-19)